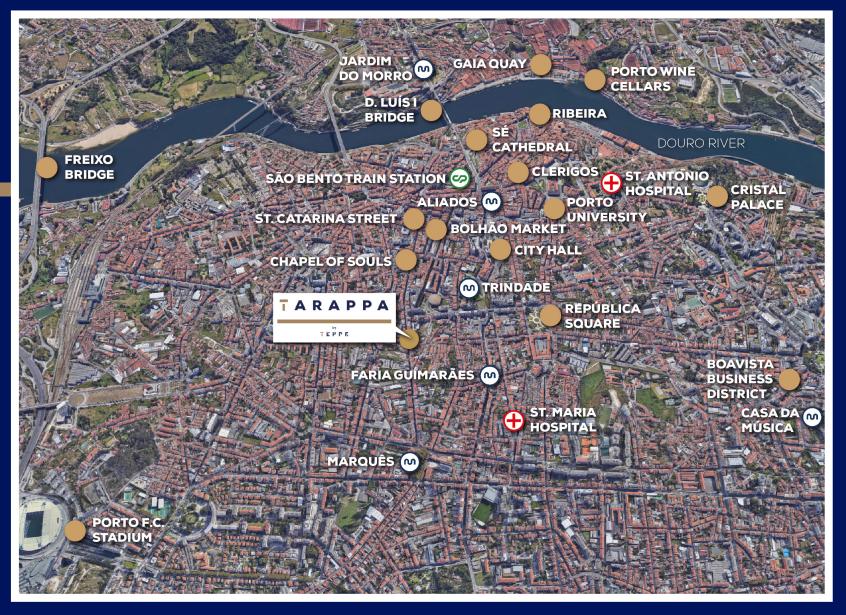

development located in Porto City center.

The property is located at walking

distance from the major touristic spots in

Porto.

TEPPE

#### Location